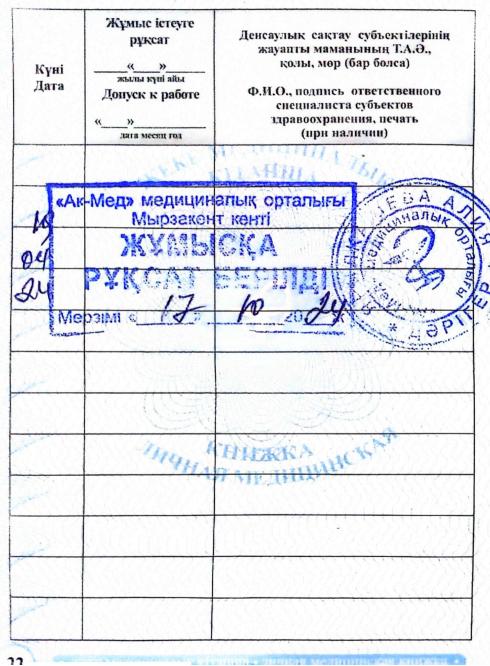

## 13. ЖҰМЫС ІСТЕУГЕ РҰҚСАТ ДОПУСК К РАБОТЕ

| Күні<br>Дата | Жұмыс істеуте<br>рұқсат<br> | Денсаулық сактау субьектілерінің<br>жауапты маманының Т.А.Ә.,<br>колы, мөр (бар бөлса)<br>Ф.И.О., подпись ответственного<br>специалиста субъектов<br>здравоохранения, печать<br>(ири наличии) |
|--------------|-----------------------------|-----------------------------------------------------------------------------------------------------------------------------------------------------------------------------------------------|
|              | See PL                      | SHILL MARK                                                                                                                                                                                    |
|              |                             |                                                                                                                                                                                               |
|              |                             |                                                                                                                                                                                               |
|              |                             |                                                                                                                                                                                               |
| 335          |                             |                                                                                                                                                                                               |
| 3555         |                             |                                                                                                                                                                                               |
| SSS          | T. E. M.                    |                                                                                                                                                                                               |
|              | Anghan King                 | WINHCH CH                                                                                                                                                                                     |
|              | 101 11                      | 2/18124                                                                                                                                                                                       |
|              |                             | Na na na select                                                                                                                                                                               |
|              |                             |                                                                                                                                                                                               |
| <u>te</u>    |                             | and a second second second second                                                                                                                                                             |