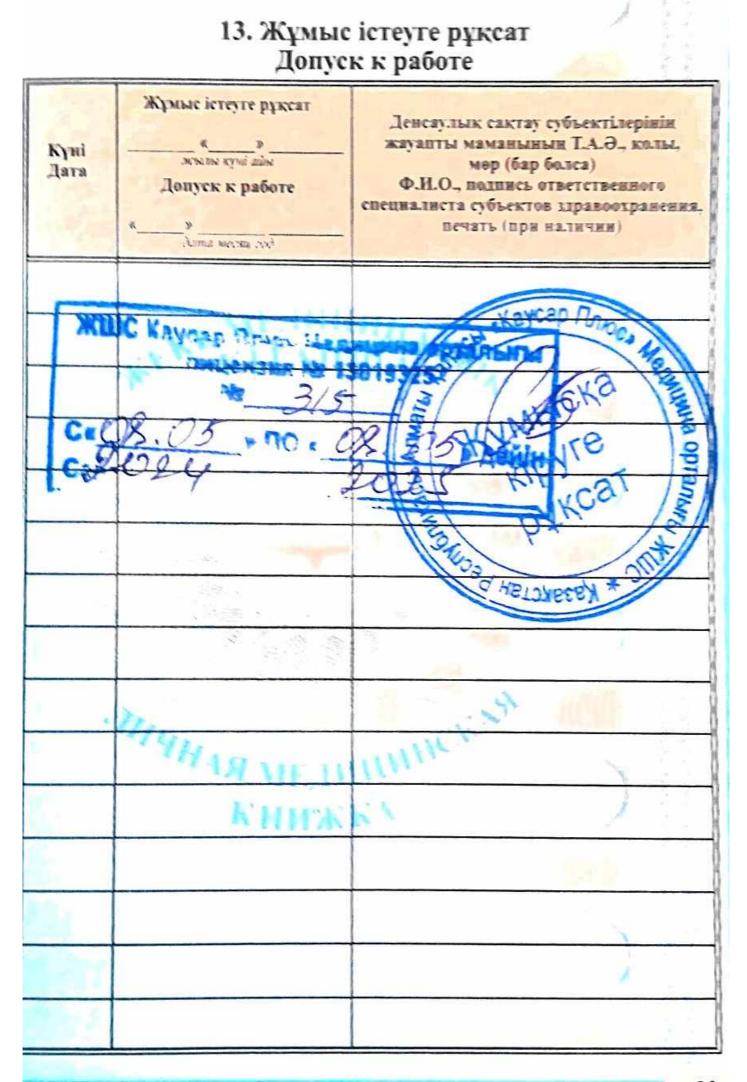

## 13. ЖҰМЫС ІСТЕУГЕ РҰҚСАТ ДОПУСК К РАБОТЕ

| Күні<br>Дата | Жұмыс істеуте<br>рұқсат<br> | Денсаулық сактау субьектілерінің<br>жауапты маманының Т.А.Ә.,<br>колы, мөр (бар бөлса)<br>Ф.И.О., подпись ответственного<br>специалиста субъектов<br>здравоохранения, печать<br>(ири наличии) |
|--------------|-----------------------------|-----------------------------------------------------------------------------------------------------------------------------------------------------------------------------------------------|
|              | See PL                      | SHILL MARK                                                                                                                                                                                    |
|              |                             |                                                                                                                                                                                               |
|              |                             |                                                                                                                                                                                               |
|              |                             |                                                                                                                                                                                               |
| 335          |                             |                                                                                                                                                                                               |
| 3555         |                             |                                                                                                                                                                                               |
| SSS          | T. E. M.                    |                                                                                                                                                                                               |
|              | Anghan King                 | WINHCH CH                                                                                                                                                                                     |
|              | 101 11                      | 2/18124                                                                                                                                                                                       |
|              |                             | Na na na select                                                                                                                                                                               |
|              |                             |                                                                                                                                                                                               |
| <u>te</u>    |                             | and a second second second second                                                                                                                                                             |